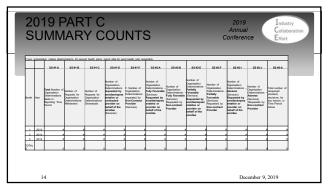

| M.             | Additional Information (Optional)                                                                                                                                                 |
| N.             |                                                                                                                                                                                   |
| Ρ.             | Reopening disposition (Fully Favorable; Partially Favorable, Adverse or Pending)                                                                                                  |
| N.             | Date of reopening disposition (revised decision)*                                                                                                                                 |























# **REOPENING GUIDELINES**

2019 Annuar Confe

### 80.2 – Reopenings Separate and Distinct from Appeals

The reopening process is separate and distinct from the appeals process. When a party has filed a valid request for a level 1 appeal, level 2 appeal, ALJ or attorney adjudicator decision, or Council review, no adjudicator has jurisdiction to reopen a case that is under appeal until all appeal rights for that case are exhausted or a subsequent request by the appellant to withdraw the appeal has been granted. December 9, 2019

22

22



December 9, 2019

23



# Provide the second s