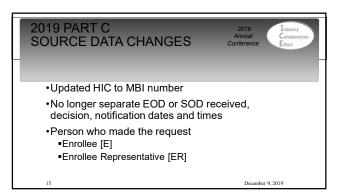

M.             | Additional Information (Optional)                                                                                                                                                 |
| N.             |                                                                                                                                                                                   |
| Ρ.             | Reopening disposition (Fully Favorable; Partially Favorable, Adverse or Pending)                                                                                                  |
| N.             | Date of reopening disposition (revised decision)*                                                                                                                                 |























# **REOPENING GUIDELINES**

2019 Annuar Confe

### 80.2 – Reopenings Separate and Distinct from Appeals

The reopening process is separate and distinct from the appeals process. When a party has filed a valid request for a level 1 appeal, level 2 appeal, ALJ or attorney adjudicator decision, or Council review, no adjudicator has jurisdiction to reopen a case that is under appeal until all appeal rights for that case are exhausted or a subsequent request by the appellant to withdraw the appeal has been granted. December 9, 2019

22

22



December 9, 2019

23



# Provide the second s