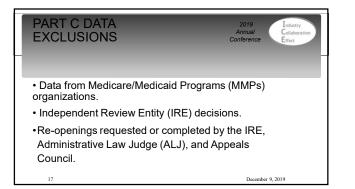

| Additional Information (Optional)                                                                                                                                                 |
| N.             |                                                                                                                                                                                   |
| Ρ.             | Reopening disposition (Fully Favorable; Partially Favorable, Adverse or Pending)                                                                                                  |
| N.             | Date of reopening disposition (revised decision)*                                                                                                                                 |























# **REOPENING GUIDELINES**

2019 Annuar Confe

### 80.2 – Reopenings Separate and Distinct from Appeals

The reopening process is separate and distinct from the appeals process. When a party has filed a valid request for a level 1 appeal, level 2 appeal, ALJ or attorney adjudicator decision, or Council review, no adjudicator has jurisdiction to reopen a case that is under appeal until all appeal rights for that case are exhausted or a subsequent request by the appellant to withdraw the appeal has been granted. December 9, 2019

22

22



December 9, 2019

23



# Provide the second s