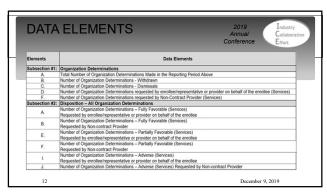

| Provider Organization Name | : Organization Name |  |
|----------------------------|---------------------|--|
| Report Type:               | ReportType          |  |
| Report Type:               |                     |  |