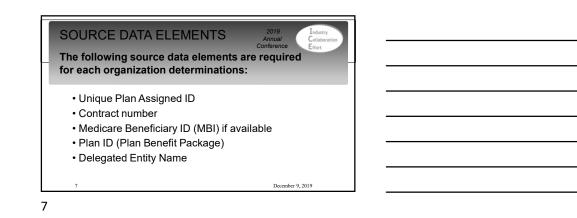

rations:

(e.g., plan has notified enrollee of its pre-service decision or adjudicated a claim) during the reporting period, regardless of when the request was received.

 Plans are to report an organization determination or reconsideration where a substantive decision has been made, as described in this section and processed in accordance with

4

# DEFINITIONS:



Completed organization determinations and reconsiderations (continued):

the organization determination and reconsideration procedures described under 42 C.F.R. Part 422, Subpart M and the 'Enrollee Grievances, Organization/Coverage Determinations, and Appeals' Chapter of the Medicare Managed Care Manual via the CMS website: <u>https://www.cms.gov/Medicare/Appeals-and-</u> <u>Grievances/MMCAG/index.html?redirect=/MMCAG/</u>









| SOURCE DATA ELEMENTS<br>(CONTINUED)                                                                                                    | 2019<br>Annual<br>Conference |
|----------------------------------------------------------------------------------------------------------------------------------------|------------------------------|
| The following source data element<br>for each organization determinatio                                                                |                              |
| <ul> <li>CMS Determination Reporting Cate</li> <li>FF=Fully Favorable,</li> <li>PF=Partially Favorable,</li> <li>AD=Adverse</li> </ul> | gory:                        |
| • Time Zone: P=Pacific, C=Central, E