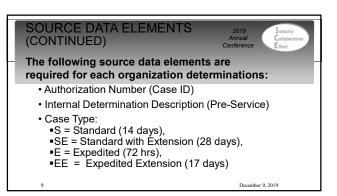

| Provider Organization Name | : Organization Name |  |
|----------------------------|---------------------|--|
| Report Type:               | ReportType          |  |
| Report Type:               |                     |  |