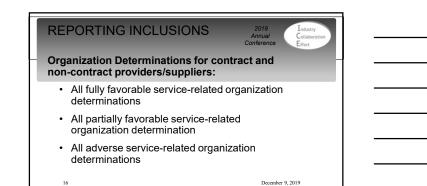

| Additional Information (Optional)                                                                                                                                                 |
| N.             |                                                                                                                                                                                   |
| Ρ.             | Reopening disposition (Fully Favorable; Partially Favorable, Adverse or Pending)                                                                                                  |
| N.             | Date of reopening disposition (revised decision)*                                                                                                                                 |























# **REOPENING GUIDELINES**

2019 Annuar Confe

### 80.2 – Reopenings Separate and Distinct from Appeals

The reopening process is separate and distinct from the appeals process. When a party has filed a valid request for a level 1 appeal, level 2 appeal, ALJ or attorney adjudicator decision, or Council review, no adjudicator has jurisdiction to reopen a case that is under appeal until all appeal rights for that case are exhausted or a subsequent request by the appellant to withdraw the appeal has been granted. December 9, 2019

22

22



December 9, 2019

23



# Provide the second s