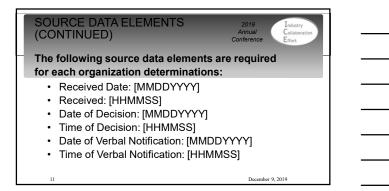

| Provider Organization Name | : Organization Name |  |
|----------------------------|---------------------|--|
| Report Type:               | ReportType          |  |
| Report Type:               |                     |  |