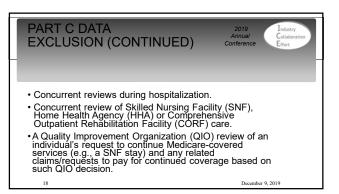

| Additional Information (Optional)                                                                                                                                                 |
| N.             |                                                                                                                                                                                   |
| Ρ.             | Reopening disposition (Fully Favorable; Partially Favorable, Adverse or Pending)                                                                                                  |
| N.             | Date of reopening disposition (revised decision)*                                                                                                                                 |























# **REOPENING GUIDELINES**

2019 Annuar Confe

### 80.2 – Reopenings Separate and Distinct from Appeals

The reopening process is separate and distinct from the appeals process. When a party has filed a valid request for a level 1 appeal, level 2 appeal, ALJ or attorney adjudicator decision, or Council review, no adjudicator has jurisdiction to reopen a case that is under appeal until all appeal rights for that case are exhausted or a subsequent request by the appellant to withdraw the appeal has been granted. December 9, 2019

22

22



December 9, 2019

23



# Provide the second s