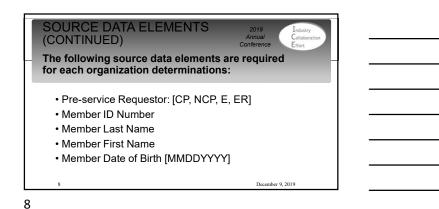

| Provider Organization Name | : Organization Name |  |
|----------------------------|---------------------|--|
| Report Type:               | ReportType          |  |
| Report Type:               |                     |  |