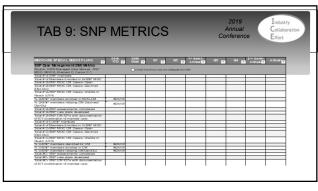

|                                                                                                                                                                                                                                       |                                                                                                                                                           |





|                                                                                                                 |            |                  |               |       |       | 2019    |    | Indus  |
|-----------------------------------------------------------------------------------------------------------------|------------|------------------|---------------|-------|-------|---------|----|--------|
| TAB 9: SNP N                                                                                                    |            | NAC              | $(\mathbf{c}$ |       | Т \   | Annual  |    | Colla  |
| TAD 9. SINF IN                                                                                                  |            |                  |               | UN    | 1. 1. | onfere